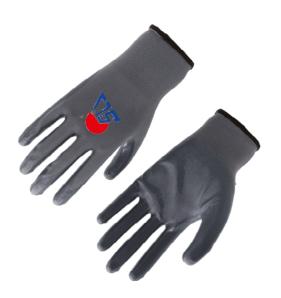

## PRODUCT DESCRIPTION

Nitrile coating is generally resistant to oil, fuel, and other chemicals..Widely used in the automotive industry to protect safety and skin of hands with very strong resistance against

#### **FEATURES**

- Seamless knit polyester shell offers increased comfort, finger dexterity but cheaper products
- •Smooth nitrile coating provide super grip and comfort in a dry condition
- The liner and coating color can be customized
- Knit wrist helps prevent dirt and debris from entering the glove
- ·Washable for extended life and to reduce replacement costs

## TECHNICAL DETAILS

Coating: Grey nitrile

Liner: Grey polyester shell in 13 gauge

Abrasion Resistance Cutting Resistance Tear Resistance 2 Puncture Resistance 1 ISO Cut Resistance Χ Impact Resistance