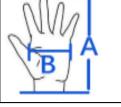

# PHYSICAL PROPERTIES

| Size Available    |       | 6/XS | 7/S | 8/M | 9/L | 10/XL | 11/XXL |
|-------------------|-------|------|-----|-----|-----|-------|--------|
| Total Length      | A(CM) | 22   | 23  | 24  | 25  | 26    | 27     |
| Palm Width        | B(CM) | 8.5  | 9   | 9.5 | 10  | 10.5  | 11     |
| Weight (per pair) | GRAM  | 33   | 36  | 39  | 42  | 45    | 48     |