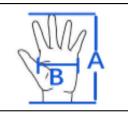

# **PHYSICAL PROPERTIES**

| Size Available    |       | 6/XS | 7/S | 8/M | 9/L | 10/XL | 11/XXL |
|-------------------|-------|------|-----|-----|-----|-------|--------|
| Total Length      | A(CM) | 22   | 23  | 24  | 25  | 26    | 27     |
| Palm Width        | B(CM) | 8.5  | 9   | 9.5 | 10  | 10.5  | 11     |
| Weight (per pair) | GRAM  | 33   | 36  | 39  | 42  | 45    | 48     |

<sup>\*</sup>Tolerance of measurement  $\pm$  5%