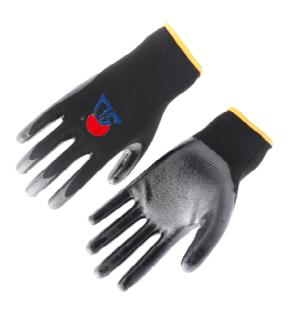

# PRODUCT DESCRIPTION

Nitrile coating is generally resistant to oil, fuel, and other chemicals..Widely used in the automotive industry to protect safety and skin of hands with very strong resistance against oil.

#### **FEATURES**

- -Seamless knit polyester shell offers increased comfort, finger dexterity but cheaper products
- Smooth nitrile coating provide super grip and comfort in a dry condition
- The liner and coating color can be customized
- -Knit wrist helps prevent dirt and debris from entering the glove
- ·Washable for extended life and to reduce replacement costs

# TECHNICAL DETAILS

Coating: Black nitrile

Liner: Black polyester shell in 13 gauge

Abrasion Resistance 4 Cutting Resistance Tear Resistance 2 Puncture Resistance 1 ISO Cut Resistance Χ Impact Resistance