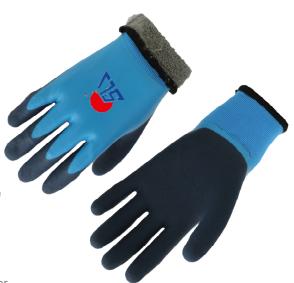

#### PRODUCT DESCRIPTION

Our gloves keep your hands extra warm during the winter. If you work outdoors in winter season, you'll be handling equipment or materials when the temperature of the working environment is very low. The thermal liner will keep your hands warm.

## **FEATURES**

- Double knitted liner: 13 Gauge nylon+7 Gauge terry liner, super warm for winter
- Double coated glove, one layer is smooth latex full coated inside and the other layer is foam sandy latex on palm , provide good water-proof function
- •The cuff is very elastic and easy to wear
- Excellent Dexterity and sensitivity used for cold weather in winter

#### WINTER FLEX S3601

### TECHNICAL DETAILS

Coating: Black Latex

Liner: 13 Gauge nylon+7 Gauge terry liner

Abrasion Resistance

**Cutting Resistance** 

Tear Resistance

Puncture Resistance

ISO Cut Resistance X