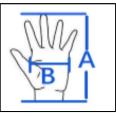

# PHYSICAL PROPERTIES

| Size Available    |       | 6/XS | 7/S | 8/M | 9/L | 10/XL | 11/XXL |
|-------------------|-------|------|-----|-----|-----|-------|--------|
| Total Length      | A(CM) | 22   | 23  | 24  | 25  | 26    | 27     |
| Palm Width        | B(CM) | 8.5  | 9   | 9.5 | 10  | 10.5  | 11     |
| Weight (per pair) | GRAM  |      |     |     |     |       |        |

\*Tolerance of measurement  $\pm$  5%

Nantong Sheng Li Jie Safety Products Co., Ltd