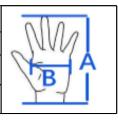

# PHYSICAL PROPERTIES

| Size Available    |       | 6/XS | 7/S | 8/M | 9/L | 10/XL | 11/XXL |
|-------------------|-------|------|-----|-----|-----|-------|--------|
| Total Length      | A(CM) | 22   | 23  | 24  | 25  | 26    | 27     |
| Palm Width        | B(CM) | 8.5  | 9   | 9.5 | 10  | 10.5  | 11     |
| Weight (per pair) | GRAM  |      |     |     |     |       |        |

\*Tolerance of measurement  $\pm$  5%

Nantong Sheng Li Jie Safety Products Co., Ltd