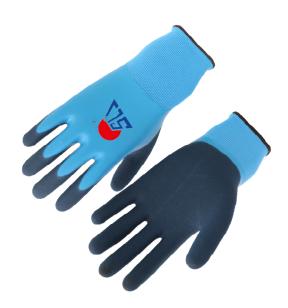

#### PRODUCT DESCRIPTION

Our gloves are designed to keep hands dryer for longer without compromising dexterity and comfort. The double coated palm surface and coated back keep hands clean and prevents any liquids from outside. Double-coated makes the service life will be four times longer than ordinary gloves.

# **FEATURES**

- -15 Gauge Seamless knitted polyester liner
- Double coated glove, one layer is smooth latex full coated inside and the other layer is foam sandy latex on palm, provide good water-proof function
- •The cuff is very elastic and easy to wear
- This type glove is very dexterity and sensitivity
- Foam sandy latex dipped on glove palm, provide good touch and anti-slip